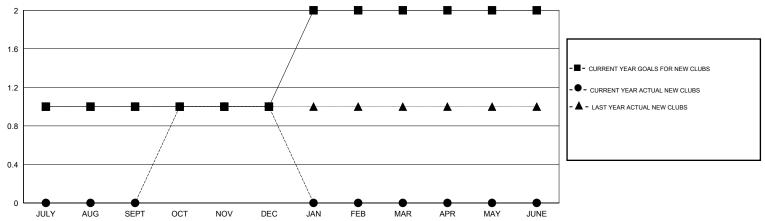

## GOALS AND ACTUAL NEW CLUBS CUMULATIVE

## **LOCATION TEXAS**

GMT CA 1

|                       |                  | Clubs     |                  |                  |                       |                    | Members                             |                    |                  |
|-----------------------|------------------|-----------|------------------|------------------|-----------------------|--------------------|-------------------------------------|--------------------|------------------|
| RESULTS FOR 2016-2017 |                  |           |                  |                  | RESULTS FOR 2016-2017 |                    |                                     |                    |                  |
| QUARTER               | NEW CLUB<br>GOAL | NEW CLUBS | DROPPED<br>CLUBS | NET<br>GAIN/LOSS | QUARTER               | NEW MEMBER<br>GOAL | CHARTER AND<br>NEW MEMBERS<br>ADDED | DROPPED<br>MEMBERS | NET<br>GAIN/LOSS |
| JULY/AUG/SEPT         | 1                | 0         | 0                | 0                | JULY/AUG/SEPT         | 25                 | 33                                  | 68                 | -35              |
| OCT/NOV/DEC           | 0                | 1         | 1                | 0                | OCT/NOV/DEC           | 5                  | 47                                  | 51                 | -4               |
| JAN/FEB/MAR           | 1                | 0         | 0                | 0                | JAN/FEB/MAR           | 25                 | 0                                   | 0                  | 0                |
| APR/MAY/JUNE          | 0                | 0         | 0                | 0                | APR/MAY/JUNE          | 10                 | 0                                   | 0                  | 0                |