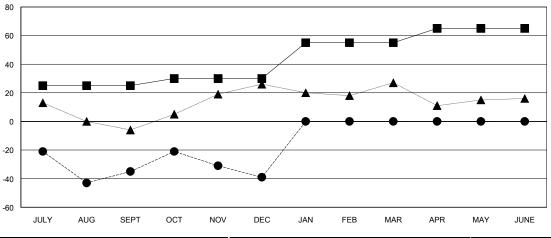

## GOALS AND ACTUAL MEMBERS CUMULATIVE

| -■-   | CURRENT YEAR GOALS FOR NEW |
|-------|----------------------------|
| MEMAD | EDE                        |

- CURRENT YEAR ACTUAL MEMBERS

- A - LAST YEAR ACTUAL MEMBERS

## **LOCATION TEXAS**

GMT CA 1

|                       |                  | Clubs     |                  |                  |                       |                    | Members                             |                    |                  |
|-----------------------|------------------|-----------|------------------|------------------|-----------------------|--------------------|-------------------------------------|--------------------|------------------|
| RESULTS FOR 2016-2017 |                  |           |                  |                  | RESULTS FOR 2016-2017 |                    |                                     |                    |                  |
| QUARTER               | NEW CLUB<br>GOAL | NEW CLUBS | DROPPED<br>CLUBS | NET<br>GAIN/LOSS | QUARTER               | NEW MEMBER<br>GOAL | CHARTER AND<br>NEW MEMBERS<br>ADDED | DROPPED<br>MEMBERS | NET<br>GAIN/LOSS |
| JULY/AUG/SEPT         | 1                | 0         | 0                | 0                | JULY/AUG/SEPT         | 25                 | 33                                  | 68                 | -35              |
| OCT/NOV/DEC           | 0                | 1         | 1                | 0                | OCT/NOV/DEC           | 5                  | 47                                  | 51                 | -4               |
| JAN/FEB/MAR           | 1                | 0         | 0                | 0                | JAN/FEB/MAR           | 25                 | 0                                   | 0                  | 0                |
| APR/MAY/JUNE          | 0                | 0         | 0                | 0                | APR/MAY/JUNE          | 10                 | 0                                   | 0                  | 0                |